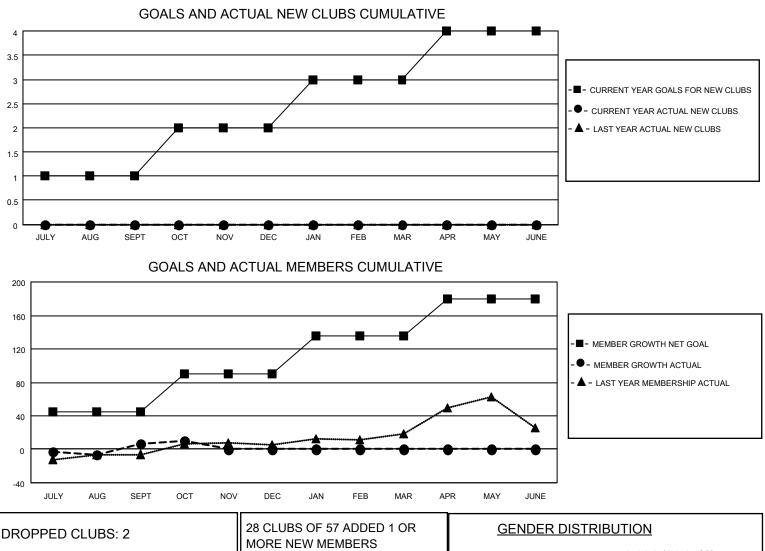

## LOCATION TEXAS

District 2 E2

Results as of: 10/31/2022

| Clubs                 |               |           |               | Members               |                       |                         |                                                    |
|-----------------------|---------------|-----------|---------------|-----------------------|-----------------------|-------------------------|----------------------------------------------------|
| RESULTS FOR 2022-2023 |               |           |               | RESULTS FOR 2022-2023 |                       |                         |                                                    |
| QUARTER               | NEW CLUB GOAL | NEW CLUBS | DROPPED CLUBS | QUARTER               | ER GROWTH NET<br>GOAL | MEMBER GROWTH<br>ACTUAL | DROPPED<br>MEMBERS ACTUAL<br>(including transfers) |
| JULY/AUG/SEPT         | 1             | 0         | 1             | JULY/AUG/SEPT         | 45                    | 60                      | 42                                                 |
| OCT/NOV/DEC           | 1             | 0         | 1             | OCT/NOV/DEC           | 45                    | 22                      | 17                                                 |
| JAN/FEB/MAR           | 1             | 0         | 0             | JAN/FEB/MAR           | 45                    | 0                       | 0                                                  |
| APR/MAY/JUNE          | 1             | 0         | 0             | APR/MAY/JUNE          | 45                    | 0                       | 0                                                  |

| DROPPED CLUBS: 2 |         | MORE NEW MEMBERS                             | MALE 1,064 (62.37%)                          |                           |
|------------------|---------|----------------------------------------------|----------------------------------------------|---------------------------|
| DROPPED MEMBERS  |         |                                              | FEMALE<br>NON BINARY<br>PREFER NOT TO ANSWER | 642 (37.63%)<br>0 (0.00%) |
| DECEASED         | 14      |                                              |                                              | 0 (0.00 %)                |
| CLUB CANCELLED   | 0<br>45 | CLICK HERE FOR CUMULATIVE<br>MEMBERSHIP DATA | TOTAL FAMILY UNIT MEMBERS                    | 5 225                     |
| TOTAL            | 59      |                                              | FAMILY MEMBERS PAYING HA                     | LF DUES 113               |
|                  |         |                                              |                                              |                           |